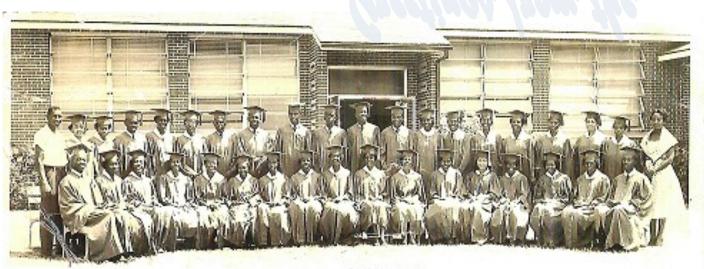

# Greetings from the Rochelle Class of 1955

CLASS OF 1955 (Left to Right)

Standing: Robert Brown (Sponsor), Martha Wilson, Warner McCollough, Jeannette Woods, Mary Nelson, Joseph Graddy, Alvin Jennings, Eugene Brown, Edward Lattimore, Archie Lee Norman, Deloris Wilson, Barbara Jean Thomas, Eddle Stanford, Ollie Johnson, Mary Alice Nixon, Mary Dean Hobbs, Caroline McCloud, Melvin Peterson (Sponsor).

Seated: Jerome Prather, Eunice Denson, Mercedes Daniels, Mable Pickett, Gegory Sanders, Ruth Marshall, Eunice Summers, Hazel Smith, Barbara Wright, deloris Williams, Vernilla Hogan, Mary Francis Anthony, Ethel Footson, Martha Wilson, Willeen Roman, Willeen Cook, Joseph Kellum Not pictured – Ralph Waldon, Lavon Still, Harold Johnson, Jackie Sanders