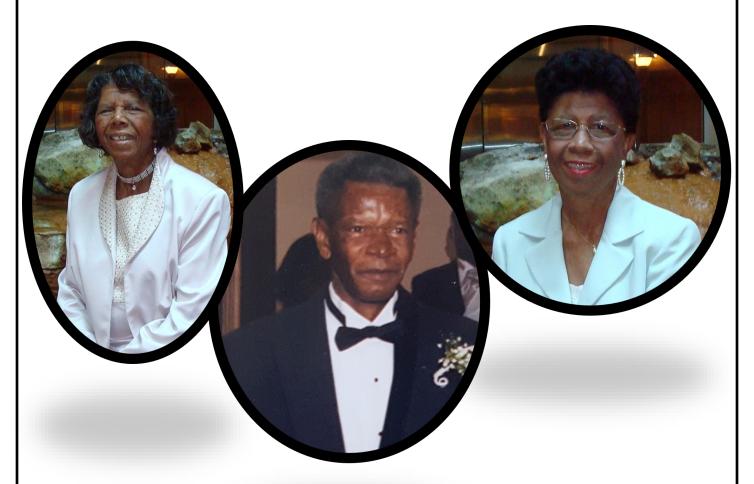

Left to Right: John "Jackie" Robinson, Yvonne Robinson Roberts, and Jerrell Raymond Robinson

**1040** 

A

В

Department of the Treasury-Internal Revenue Service