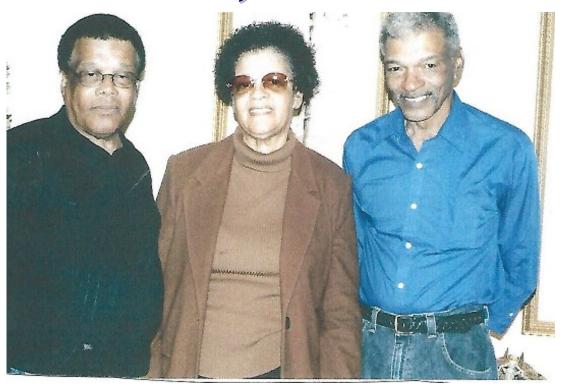

Left to Right: John "Jackie" Robinson, Yvonne Robinson Roberts, and Jerrell Raymond Robinson

**1040** 

A

В

Department of the Treasury-Internal Revenue Service